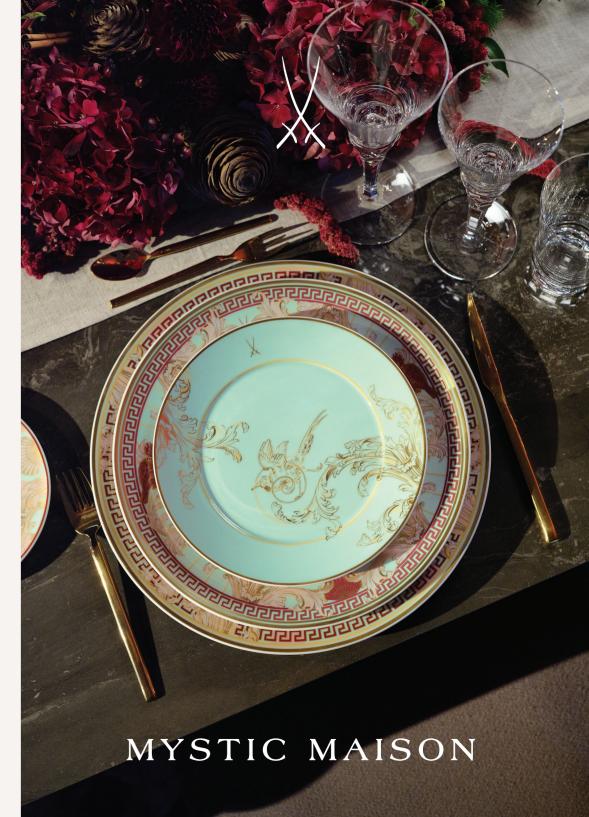

# MYSTIC MAISON M

The "Mystic Maison" decor embodies the perfect symbiosis of traditional craftsmanship and modern design. A truly opulent masterpiece unfolds on the elegant form N°41 that takes the viewer into a fascinating world. Majestic mythical creatures such as the winged lion, ornate rocaille elements and shells characterise this detailed decor, in which ornamentation and sophistication merge into a luxurious whole. "Mystic Maison" not only brings festive splendour glamour to your table, but is definitely a unique highlight of our MEISSEN design expertise.

# MYSTIC MAISON

Dinner Plate, Gold FORM N°41 Ø 29 cm 79B105-41479

Dinner Plate, Mint FORM N°41 Ø 29 cm 79B104-41479

Dinner Plate FORM N°41 Ø 29 cm 79B100-41479

Service Plate, Mint FORM N°41 Ø 33 cm 79B100-41478