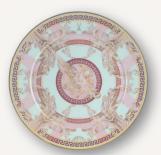

# MYSTIC MAISON

Dinner Plate, Gold FORM N°41 Ø 29 cm 79B105-41479

Dinner Plate, Mint FORM N°41 Ø 29 cm 79B104-41479

Dinner Plate FORM N°41 Ø 29 cm 79B100-41479

Service Plate, Mint FORM N°41 Ø 33 cm 79B100-41478

Bread Plate, Mint

Ø 17 cm

79B100-41501

Starter- and Dessert Plate, Mint

FORM N°41

Ø 22 cm

79B100-41473

Ø 18 cm 79B100-54069