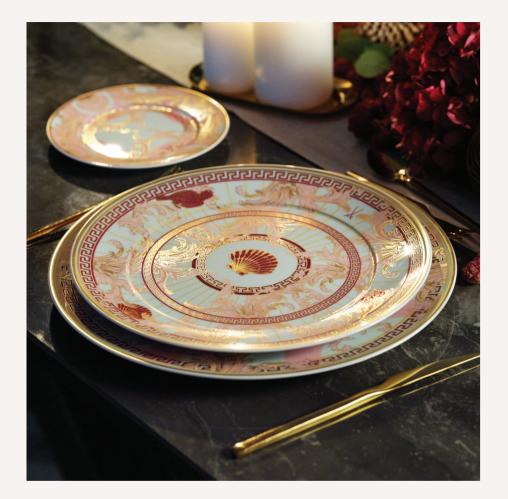

# MYSTIC MAISON M

The "Mystic Maison" decor embodies the perfect symbiosis of traditional craftsmanship and modern design. A truly opulent masterpiece unfolds on the elegant form N°41 that takes the viewer into a fascinating world. Majestic mythical creatures such as the winged lion, ornate rocaille elements and shells characterise this detailed decor, in which ornamentation and sophistication merge into a luxurious whole. "Mystic Maison" not only brings festive splendour glamour to your table, but is definitely a unique highlight of our MEISSEN design expertise.

# MYSTIC MAISON

Dinner Plate, Gold FORM N°41 Ø 29 cm 79B105-41479

Dinner Plate, Mint FORM N°41 Ø 29 cm 79B104-41479

Dinner Plate FORM N°41 Ø 29 cm 79B100-41479

Service Plate, Mint FORM N°41 Ø 33 cm 79B100-41478