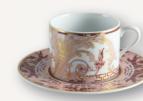

### MYSTIC MAISON

Bread Plate, Pink Ø 17 cm

79B103-41501

Starter- and Dessert Plate, Bordeaux Ø 22 cm 79B101-41473

Coffee Cup V 0,15 I 79B100-36582

Cappuccino Cup V 0,25 I 79B100-36584

Salad- & Pasta Plate Ø 22,5 cm 79B100-54169