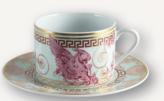

## MYSTIC MAISON

Mug, Pink V 0,25 I 79B100-55810

Mug, Bordeaux V 0,25 I 79B102-55810

For over 300 years, MEISSEN porcelain has stood for craftsmanship perfection, from the raw material to the finished product. The porcelain paste - the carefully composition of quartz, feldspar and kaolin - has an inherent magic that comes to life in the practiced hands of numerous artisans to come to full fruition. From molding and embossing, underglaze and onglaze painting to the final firing - the multitude of different production techniques and art forms are still perfectly mastered today and are the result of centuries of craftsmanship excellence.