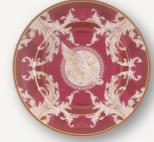

Service Plate, Bordeaux FORM N°41 Ø 33 cm 79B101-41478

All items are dishwasher-safe.

STAY CONNECTED

WWW.MEISSEN.COM

### MYSTIC MAISON

Bread Plate, Pink Ø 17 cm

79B103-41501

Starter- and Dessert Plate, Bordeaux Ø 22 cm 79B101-41473

Coffee Cup V 0,15 I 79B100-36582

Cappuccino Cup V 0,25 I 79B100-36584

Salad- & Pasta Plate Ø 22,5 cm 79B100-54169