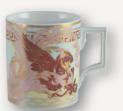

## MYSTIC MAISON

Mug, Pink V 0,25 I 79B100-55810

Mug, Bordeaux V 0,25 I 79B102-55810

For over 300 years, MEISSEN porcelain has stood for craftsmanship perfection, from the raw material to the finished product. The porcelain paste - the carefully composition of quartz, feldspar and kaolin - has an inherent magic that comes to life in the practiced hands of numerous artisans to come to full fruition. From molding and embossing, underglaze and onglaze painting to the final firing - the multitude of different production techniques and art forms are still perfectly mastered today and are the result of centuries of craftsmanship excellence.